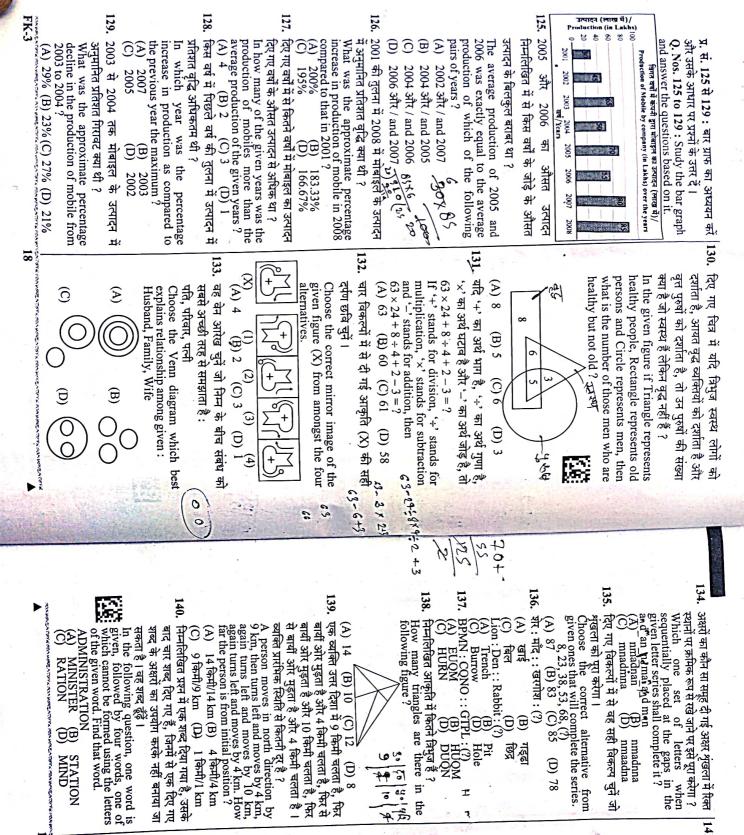

147. दिव्या 80% अंकों के साथ एक कंप्यूटर इंजीनियर है। उन्होंने साक्षात्कार और चयन परीक्षा में 55% से अधिक अंक प्राप्त किए। उन्होंने XYZ कंपनी में 5 साल से अधिक समय तक सिस्टम एनालिस्ट के रूप में काम किया है।

(A) डेटा अपर्याप्त है।

- (B) यदि उम्मीदवार का चयन नहीं किया जाना है।
- (C) यदि मामला अध्यक्ष, भर्ती समिति को भेजा जाना है।
- (D) यदि उम्मीदवार का चयन किया जाना है। Divya is a Computer Engineer with 80% marks. She scored more than 55% marks in the Interview and the Selection Test. She has worked in XYZ company as a Systems Analyst for more than 5 years.

(A) Data inadequate.

- (B) If the candidate is not to be selected.
- (C) If the case is to be referred to the Chairman, Recruitment Committee.
- (D) If the candidate is to be selected.
- 148. आप एक पुलिस अधिकारी के रूप में तैनात हैं, एक स्थानीय मेले में उत्तेजित भीड़ एक किशोर पर चोरी का आरोप लगाती है और मॉब लिंचिंग का प्रयास करती है। आपको:
  - (A) यदि पर्याप्त सबूत उपलब्ध हैं तो भीड़ को आरोपी को दंडित करने देना चाहिए।
  - (B) निष्पक्ष सुनवाई सुनिश्चित करने के लिए किशोर को बचाना चाहिए और भीड़ को तितर-बितर करना चाहिए।
  - (C) दबाव डालकर आरोपी से जुर्म क़बूल करवाना चाहिए।
  - (D) पूछताछ के लिए आरोपी को गिरफ़्तार करने के लिए बल का प्रयोग करना चाहिए।

You are stationed as a police officer, an agitated crowd at a local fair accuses a teenager of theft and attempts mob lynching. You should:

(A) let the mob punish the accused if enough proof available.

- (B) rescue the teenager and disperse the mob to ensure fair trial.
- (C) make the accused confess under duress.
- (D) use force to arrest the accused for questioning.

- 149. दंगा प्रभावित बहु-धार्मिक इलाके में पुलिस प्रमुख के रूप में, आपको :
  - (A) संवाद के माध्यम से समूहों में सामंजस्य स्थापित करने के लिए बड़ों को शामिल करना चाहिए।
  - (B) समाधान के लिए नगरपालिका अधिकारियों के साथ चिंताओं को प्रस्तुत करना चाहिए।

(C) सामुदायिक सीमाएँ लाँघने वाले उपद्रवियों पर सख़्त कार्रवाई करनी चाहिए।

(D) तनाव कम होने तक अनिश्चितकालीन कर्फ्यू लगाना चाहिए।

As head of police in a riot-hit mixed religious locality, you should:

(A) engage elders to reconcile groups through dialogue.