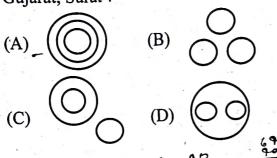

- (A) Nephew
- (B) Son
- **Brother**
- (D) Brother-in-law

19. निम्नलिखित में से कौन सा आरेख भारत, गुजरात, सूरत के बीच संबंध को सबसे अच्छी तरह दर्शाता है ?

Which of the following diagrams best indicates the relation between India, Gujarat, Surat?